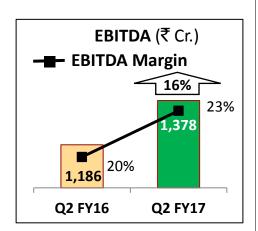

#### **Cement Business (UltraTech Cement)**

Market leader in India

Low Cement demand due to widespread monsoon

- Capacity utilisation for the industry at its lowest level

**Sales Volume** 

11.6 Mn. Tons

Up 1% YoY

Revenue

₹ 5,772 Cr.

Down 2% YoY

**EBITDA** 

₹ 1,378 Cr.

Up 16% YoY

Sustained Operating Profit of > ₹ 1000/ton

#### **Cement: Performance**

\* Includes captive consumption for RMC

- Volume up by 1%
  - > Consistent rains impacted offtake
  - > Increasing penetration in rural markets
- Decline in total operational cost by 7%
  - Energy cost down by 19%
    - Benefit of low cost fuel inventory
    - Efficiency improvement
  - Logistic cost reduced by 4%
    - Improvement in lead distance
    - Optimisation of plant and market mix
- EBITDA up by 16% at ₹ 1,378 crore
  - Better operating margins helped by reduction in energy and logistics cost

# **Cement: Summary**

|                               |         | Quar    | ter 2   | %           | Half Year |         |  |
|-------------------------------|---------|---------|---------|-------------|-----------|---------|--|
|                               |         | 2016-17 | 2015-16 | Change      | 2016-17   | 2015-16 |  |
| Grey Cement                   |         |         |         |             |           |         |  |
| Capacity                      | Mn. TPA | 17.31   | 16.51   | 5           | 34.63     | 33.03   |  |
| Production                    | Mn. MT  | 11.18   | 11.45   | (2)         | 24.66     | 24.30   |  |
| Cement Sales Volumes \$       | Mn. MT  | 11.21   | 11.44   | (2)         | 24.79     | 24.31   |  |
| Clinker Sales Volumes         | Mn. MT  | 0.36    | 0.07    |             | 0.55      | 0.15    |  |
| White Cement & Putty          |         |         |         | <del></del> |           |         |  |
| Sales Volumes \$\$            | Lac MT  | 3.14    | 3.22    | (2)         | 5.98      | 5.89    |  |
| Net Revenue                   | ₹ Cr.   | 5,772   | 5,919   | (2)         | 12,362    | 12,260  |  |
| EBITDA                        | ₹ Cr.   | 1,378   | 1,186   | 16          | 3,004     | 2,486   |  |
| EBITDA Margin                 | %       | 23.2%   | 19.6%   |             | 23.7%     | 19.9%   |  |
| EBIT                          | ₹ Cr.   | 1,043   | 832     | 25          | 2,347     | 1,829   |  |
| Capital Employed (Incl. CWIP) | ₹ Cr.   | 32,096  | 30,859  | 4           | 32,096    | 30,859  |  |
| ROAvCE (Excl. CWIP)           | %       | 13.7%   | 12.1%   |             | 15.4%     | 13.3%   |  |