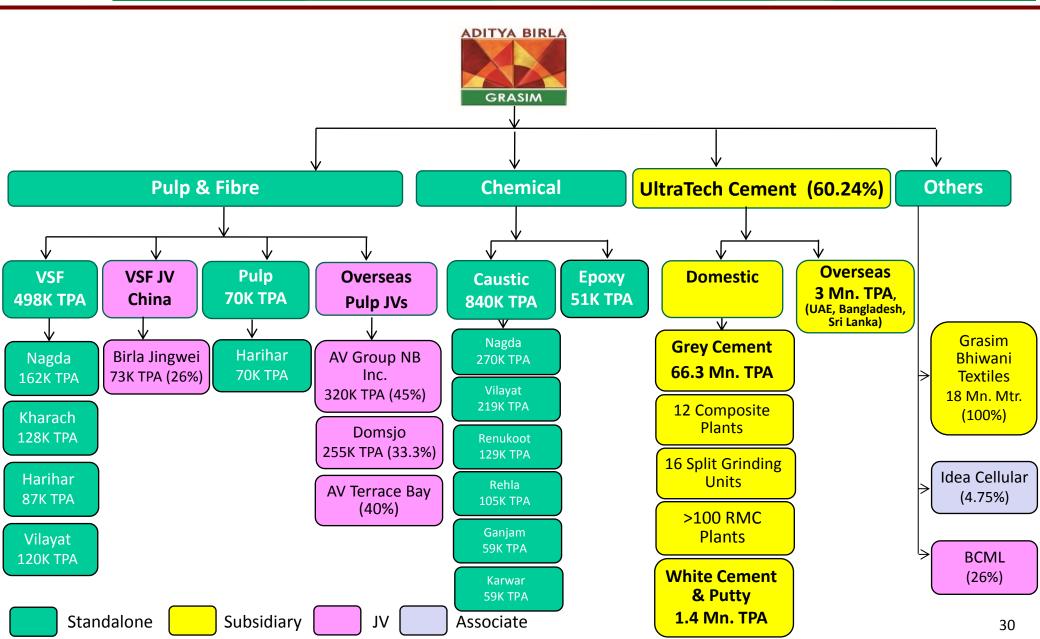

.98      | 5.89    |  |
| Net Revenue                   | ₹ Cr.   | 5,772   | 5,919   | (2)         | 12,362    | 12,260  |  |
| EBITDA                        | ₹ Cr.   | 1,378   | 1,186   | 16          | 3,004     | 2,486   |  |
| EBITDA Margin                 | %       | 23.2%   | 19.6%   |             | 23.7%     | 19.9%   |  |
| EBIT                          | ₹ Cr.   | 1,043   | 832     | 25          | 2,347     | 1,829   |  |
| Capital Employed (Incl. CWIP) | ₹ Cr.   | 32,096  | 30,859  | 4           | 32,096    | 30,859  |  |
| ROAvCE (Excl. CWIP)           | %       | 13.7%   | 12.1%   |             | 15.4%     | 13.3%   |  |

<sup>\$</sup> Includes captive consumption for RMC

<sup>\$\$</sup> Includes captive consumption for value added products



### **Grasim Group Structure**





### Plant Locations – Grasim & Its subsidiaries



- ▲ UltraTech Grinding Units (G)
- Ultra Tech White Cement Plant
- P UltraTech Putty Plant
- Fibre plants
- Pulp plant
- c Chemical plant
- Textiles units



Not to scale



### Cautionary Statement

Statements in this "Presentation" describing the Company's objectives, estimates, expectations or predictions may be "forward looking statements" within the meaning of applicable securities laws and regulations. Actual results could differ materially from those expressed or implied. Important factors that could make a difference to the Company's operations include global and Indian demand supply conditions, finished goods prices, feedstock availability and prices, cyclical demand and pricing in the Company's principal markets, changes in G