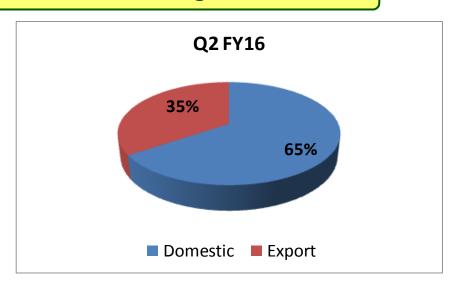

### **VSF: Volume Drivers**

Share of specialty fibre increased from 31% to 36% on higher volume

Increase in proportion of domestic sales from 65% to 71% on higher volume