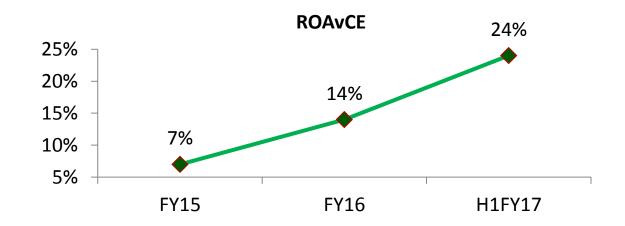

#### **VSF Business**

Leading Global Player

#### **Global VSF prices remain firm**

- Steady demand
- High capacity utilisation & low inventory level in industry

**Sales Volume** 

124K Tons

Up 9% YoY

Revenue

₹ 1,740 Cr.

Up 21% YoY

**EBITDA** 

₹ 371 Cr.

Up 75% YoY

Investment for Growth yielding results, leading to improved ROAvCE

#### **VSF**: Performance

- Volume continues to remain strong, up 9% YoY
  - Operating at full capacity
  - Domestic markets sales up by 19%
  - Strong growth in specialty fiber
- Realisation up 12% YoY
  - Improvement in global prices
  - Increase in pulp cost
- EBITDA increased to ₹ 371 Cr.
  - Higher volume and realisation
  - Improvement in operating efficiencies
  - Improved sales mix
  - > Economies of scale
- Better performance of Pulp and Fibre JVs
  - Company's share of PAT at ₹ 50 Cr. as against ₹ 11 Cr. in Q2LY driven by higher volume and improved realisation

# **Viscose Staple Fibre: Summary**

|                               |       | Quarter 2 |         | %      | % Half Year |         |         | %      |
|-------------------------------|-------|-----------|---------|--------|-------------|---------|---------|--------|
|                               |       | 2016-17   | 2015-16 | Change |             | 2016-17 | 2015-16 | Change |
| Capacity                      | КТРА  | 125       | 125     | -      |             | 250     | 250     | -      |
| Production (in '000s)         | MT    | 127       | 121     | 5      |             | 241     | 215     | 12     |
| Sales Volumes (in '000s)      | MT    | 124       | 114     | 9      |             | 245     | 216     | 13     |
| Net Revenue                   | ₹ Cr. | 1,740     | 1,437   | 21     |             | 3,394   | 2,691   | 26     |
| EBITDA                        | ₹ Cr. | 371       | 211     | 75     |             | 693     | 350     | 98     |
| EBITDA Margin                 | %     | 21.2%     | 14.7%   |        |             | 20.3%   | 13.0%   |        |
| EBIT                          | ₹ Cr. | 313       | 156     | 100    |             | 579     | 244     | 137    |
| Capital Employed (Incl. CWIP) | ₹ Cr. | 4,849     | 5,190   | (7)    |             | 4,849   | 5,190   | (7)    |
| ROAvCE (Excl. CWIP)           | %     | 27.1%     | 13.1%   |        |             | 24.4%   | 10.0%   |        |