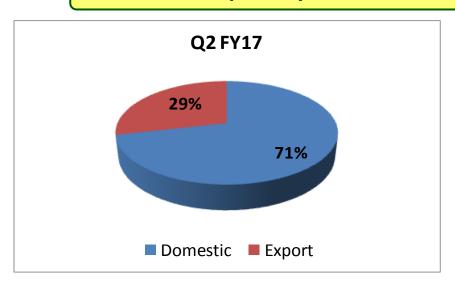

### **VSF: Volume Drivers**

Share of specialty fibre increased from 31% to 36% on higher volume

Increase in proportion of domestic sales from 65% to 71% on higher volume