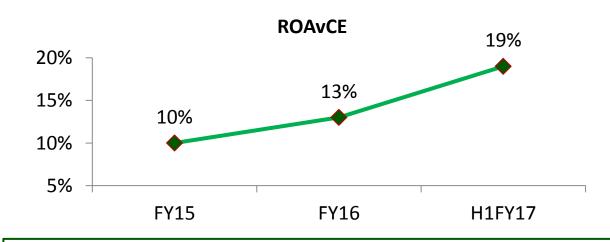

#### **Chemical Business**

(Chlor Alkali, Chlorine Derivatives and Epoxy)

Largest Indian Player Industry production level impacted in Q1 due to water shortage, restored to normal level with onset of monsoon

#### **Caustic Sales Volume**

204K Tons

Up 8% YoY

#### Revenue

₹ 920 Cr.

Up 11% YoY

#### **EBITDA**

₹ 213 Cr.

Up 26% YoY

Investment for Growth yielding results, leading to improved ROAvCE

### **Chemical: Performance**

\* Includes captive consumption

- Increase in volume by 8% YoY
  - Additional volume from Ganjam plant which was acquired in Sep. 15
- ECU realisation up by 2% YoY
  - Sequentially lower with normalised production in the industry
- EBITDA was up by 26% at ₹213 Cr.
  - > Higher volumes
  - Improvement in margins from 20% to 23%
- Brownfield expansion at Vilayat
  - Environmental clearance expected shortly

# **Chemical: Summary**

|                               |       | Quarter 2 |         | %      | Half    | Year    | %      |
|-------------------------------|-------|-----------|---------|--------|---------|---------|--------|
|                               |       | 2016-17   | 2015-16 | Change | 2016-17 | 2015-16 | Change |
| Capacity                      | КТРА  | 210       | 186     | 13     | 420     | 373     | 13     |
| Production (in '000s)         | MT    | 200       | 185     | 8      | 392     | 353     | 11     |
| Sales Volumes (in '000s)      | MT    | 204       | 190     | 8      | 393     | 358     | 10     |
| Net Revenue                   | ₹ Cr. | 920       | 830     | 11     | 1,823   | 1,605   | 14     |
| EBITDA                        | ₹ Cr. | 213       | 169     | 26     | 445     | 341     | 30     |
| EBITDA Margin                 | %     | 23.1%     | 20.4%   |        | 24.4%   | 21.2%   |        |
| EBIT                          | ₹ Cr. | 162       | 127     | 27     | 343     | 259     | 33     |
| Capital Employed (Incl. CWIP) | ₹ Cr. | 3,705     | 3,869   | (4)    | 3,705   | 3,869   | -4     |
| ROAvCE (Excl. CWIP)           | %     | 18.1%     | 14.2%   |        | 19.1%   | 20.0%   |        |