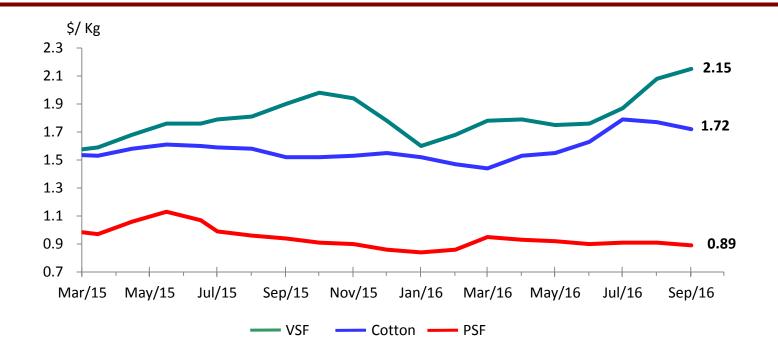

### International Fibre Price Trend

VSF : Prices remained firm

> Steady demand, high capacity utilisation and low inventory levels

 Cotton: Sharp rise in Prices in Q1, softened in Sep'16 with the arrival of new cotton crop

• PSF : Prices remained range bound