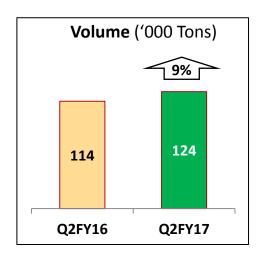

#### **Global VSF prices remain firm**

- Steady demand
- High capacity utilisation & low inventory level in industry

**Sales Volume** 

124K Tons

Up 9% YoY

Revenue

₹ 1,740 Cr.

Up 21% YoY

#### **VSF**: Performance

- Volume continues to remain strong, up 9% YoY
  - Operating at full capacity
  - Domestic markets sales up by 19%
  - Strong growth in specialty fiber
- Realisation up 12% YoY
  - Improvement in global prices
  - Increase in pulp cost
- EBITDA increased to ₹ 371 Cr.
  - Higher volume and realisation
  - Improvement in operating efficiencies
  - Improved sales mix
  - > Economies of scale
- Better performance of Pulp and Fibre JVs
  - Company's share of PAT at ₹ 50 Cr. as against ₹ 11 Cr. in Q2LY driven by higher volume and improved realisation

# **Viscose Staple Fibre: Summary**

|                               |       | Quarter 2 |         | %      | % Half Year |         |         | %      |
|-------------------------------|-------|-----------|---------|--------|-------------|---------|---------|--------|
|                               |       | 2016-17   | 2015-16 | Change |             | 2016-17 | 2015-16 | Change |
| Capacity                      | КТРА  | 125       | 125     | -      |             | 250     | 250     | -      |
| Production (in '000s)         | MT    | 127       | 121     | 5      |             | 241     | 215     | 12     |
| Sales Volumes (in '000s)      | MT    | 124       | 114     | 9      |             | 245     | 216     | 13     |
| Net Revenue                   | ₹ Cr. | 1,740     | 1,437   | 21     |             | 3,394   | 2,691   | 26     |
| EBITDA                        | ₹ Cr. | 371       | 211     | 75     |             | 693     | 350     | 98     |
| EBITDA Margin                 | %     | 21.2%     | 14.7%   |        |             | 20.3%   | 13.0%   |        |
| EBIT                          | ₹ Cr. | 313       | 156     | 100    |             | 579     | 244     | 137    |
| Capital Employed (Incl. CWIP) | ₹ Cr. | 4,849     | 5,190   | (7)    |             | 4,849   | 5,190   | (7)    |
| ROAvCE (Excl. CWIP)           | %     | 27.1%     | 13.1%   |        |             | 24.4%   | 10.0%   |        |