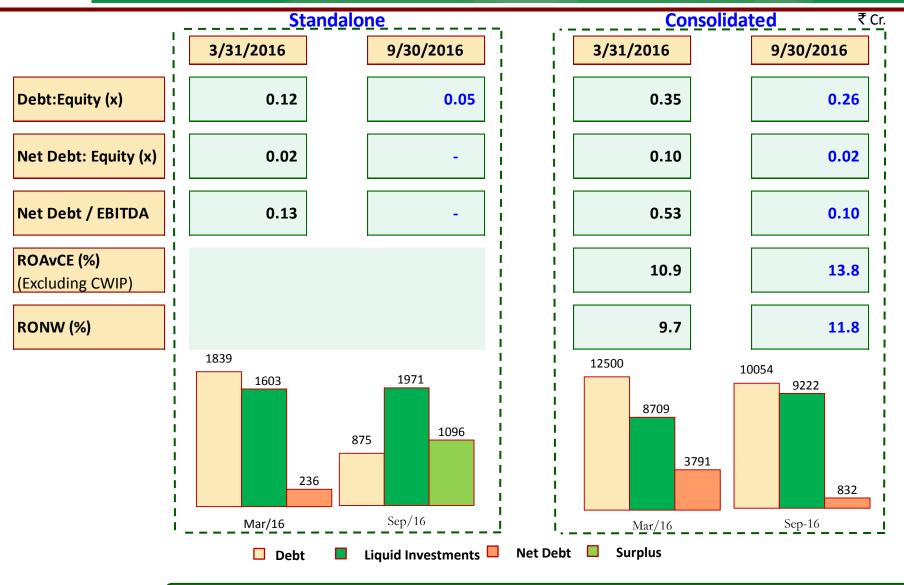

#### **Robust Financial Ratios**

**Strong Balance Sheet – Robust Financial Ratios** 

# **Balance Sheet**

| Stand                                   | alone                                 |                                  | Conso                                   | lidated (₹                            | ₹ Cr |
|-----------------------------------------|---------------------------------------|----------------------------------|-----------------------------------------|---------------------------------------|------|
| 30 <sup>th</sup> Sep'16 <sup>\$\$</sup> | 31 <sup>st</sup> Mar'16 <sup>\$</sup> | EQUITY & LIABILITIES             | 30 <sup>th</sup> Sep'16 <sup>\$\$</sup> | 31 <sup>st</sup> Mar'16 <sup>\$</sup> |      |
| 16,360                                  | 15,556                                | Net Worth                        | 29,394                                  | 27,394                                |      |
| -                                       | -                                     | Minority Interest                | 9,158                                   | 8,730                                 |      |
| 875                                     | 1,839                                 | Borrowings                       | 10,054                                  | 12,500                                |      |
| 611                                     | 519                                   | Deferred Tax Liability (Net)     | 3,330                                   | 3,044                                 |      |
| 1,988                                   | 1,591                                 | Liabilities & Provisions         | 8,522                                   | 7,887                                 | _    |
| 19,834                                  | 19,505                                | SOURCES OF FUNDS                 | 60,459                                  | 59,555                                |      |
|                                         |                                       | ASSETS                           |                                         |                                       |      |
| 6,847                                   | 6,963                                 | Net Fixed Assets                 | 31,565                                  | 31,259                                |      |
| 430                                     | 376                                   | Capital WIP & Advances           | 1,911                                   | 2,298                                 |      |
| -                                       | -                                     | Goodwill on Consolidation        | 3,019                                   | 3,016                                 |      |
|                                         |                                       | Investments                      |                                         |                                       |      |
| 2,636                                   | 2,636                                 | Cement Subsidiary                | -                                       | -                                     |      |
| 1,971                                   | 1,603                                 | Liquid Investments               | 9,222                                   | 8,709                                 |      |
| 4,623                                   | 4,569                                 | Other Investments                | 2,469                                   | 1,871                                 |      |
| 3,326                                   | 3,358                                 | Current Assets, Loans & Advances | 12,273                                  | 12,403                                | _    |
| 19,834                                  | 19,505                                | APPLICATION OF FUNDS             | 60,459                                  | 59,555                                |      |
| (1,096)                                 | 236                                   | Net Debt                         | 832                                     | 3,791                                 |      |