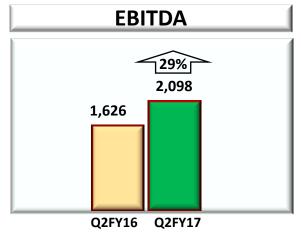

### **Financial Performance – Quarter 2**

₹ Cr.

#### Consolidated

# **Consolidated Financial Performance**

|                                        |         |         |        | _ |         |         | (₹ Cr.) |
|----------------------------------------|---------|---------|--------|---|---------|---------|---------|
|                                        | Quart   |         | %      |   | Half    |         | %       |
|                                        | 2016-17 | 2015-16 | Change |   | 2016-17 | 2015-16 | Change  |
| Net Sales & Op. Income                 | 8,387   | 8,166   | 3      |   | 17,476  | 16,532  | 6       |
| Other Income                           | 312     | 206     | 52     |   | 512     | 339     | 51      |
| EBITDA                                 | 2,098   | 1,626   | 29     |   | 4,312   | 3,254   | 33      |
| EBITDA Margin (%)                      | 24.1%   | 19.4%   |        |   | 24.0%   | 19.3%   |         |
| Finance Cost                           | 167     | 188     | (12)   |   | 370     | 380     | (3)     |
| Depreciation                           | 449     | 457     | (2)    |   | 886     | 858     | 3       |
| Share in Profit of JVs & Associates    | 57      | 47      | 21     |   | 104     | 66      | 58      |
| Earnings before Tax                    | 1,539   | 1,028   | 50     |   | 3,160   | 2,081   | 52      |
| Total Tax                              | 449     | 270     | 66     |   | 930     | 576     | 61      |
| PAT (Before Minority Share)            | 1,090   | 758     | 44     |   | 2,230   | 1,505   | 48      |
| Less: Minority Share                   | 244     | 195     | 25     | _ | 553     | 435     | 27      |
| PAT (After Minority Share)             | 846     | 562     | 50     |   | 1,676   | 1,070   | 57      |
| Other Comprehensive Income (after tax) | 206     | (134)   |        | _ | 585     | (167)   |         |
| Total Comprehensive Income (after tax) | 1,052   | 429     | 145    |   | 2,261   | 903     | 150     |
| EPS                                    | 18.1    | 12.0    | 50     |   | 35.9    | 22.9    | 57      |
| Cash Profit (Before Minority Share)    | 1,607   | 1,335   | 20     |   | 3,277   | 2,692   | 22      |