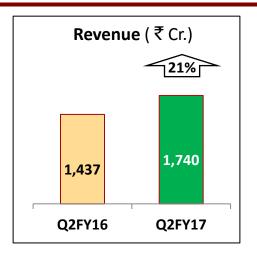

#### **Global VSF prices remain firm**

- Steady demand
- High capacity utilisation & low inventory level in industry

**Sales Volume** 

124K Tons

Up 9% YoY

Revenue

₹ 1,740 Cr.

Up 21% YoY