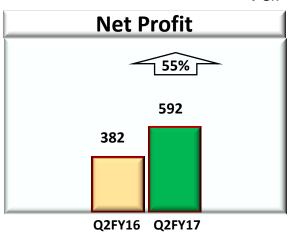

# Standalone Financial Performance

(₹ Cr.)

|         |                                                               |                                                                                                                                                                                                                                                                             | _                                                                                                                                                                                                                                                                                                                                                                                                          |                                                                                                                                                                                                                                                                                                                                                                                                            |                                                                                                                                                                                                                                                                                                                                                                                                                                                                                                                                                           | (\ \ \ \ \ \ \ \ \ \ \ \ \ \ \ \ \ \ \                                                                                                                                                                                                                                                                                                                                                                                                                                                                                                                                                                                                                                                                                                                                                                                            |
|---------|---------------------------------------------------------------|-----------------------------------------------------------------------------------------------------------------------------------------------------------------------------------------------------------------------------------------------------------------------------|------------------------------------------------------------------------------------------------------------------------------------------------------------------------------------------------------------------------------------------------------------------------------------------------------------------------------------------------------------------------------------------------------------|------------------------------------------------------------------------------------------------------------------------------------------------------------------------------------------------------------------------------------------------------------------------------------------------------------------------------------------------------------------------------------------------------------|-----------------------------------------------------------------------------------------------------------------------------------------------------------------------------------------------------------------------------------------------------------------------------------------------------------------------------------------------------------------------------------------------------------------------------------------------------------------------------------------------------------------------------------------------------------|-----------------------------------------------------------------------------------------------------------------------------------------------------------------------------------------------------------------------------------------------------------------------------------------------------------------------------------------------------------------------------------------------------------------------------------------------------------------------------------------------------------------------------------------------------------------------------------------------------------------------------------------------------------------------------------------------------------------------------------------------------------------------------------------------------------------------------------|
| Quart   | %                                                             |                                                                                                                                                                                                                                                                             | Half Year                                                                                                                                                                                                                                                                                                                                                                                                  |                                                                                                                                                                                                                                                                                                                                                                                                            | %                                                                                                                                                                                                                                                                                                                                                                                                                                                                                                                                                         |                                                                                                                                                                                                                                                                                                                                                                                                                                                                                                                                                                                                                                                                                                                                                                                                                                   |
| 2016-17 | 2015-16                                                       | Change                                                                                                                                                                                                                                                                      |                                                                                                                                                                                                                                                                                                                                                                                                            | 2016-17                                                                                                                                                                                                                                                                                                                                                                                                    | 2015-16                                                                                                                                                                                                                                                                                                                                                                                                                                                                                                                                                   | Change                                                                                                                                                                                                                                                                                                                                                                                                                                                                                                                                                                                                                                                                                                                                                                                                                            |
| 2,517   | 2,145                                                         | 17                                                                                                                                                                                                                                                                          |                                                                                                                                                                                                                                                                                                                                                                                                            | 4,944                                                                                                                                                                                                                                                                                                                                                                                                      | 4,092                                                                                                                                                                                                                                                                                                                                                                                                                                                                                                                                                     | 21                                                                                                                                                                                                                                                                                                                                                                                                                                                                                                                                                                                                                                                                                                                                                                                                                                |
| 330     | 231                                                           | 43                                                                                                                                                                                                                                                                          |                                                                                                                                                                                                                                                                                                                                                                                                            | 388                                                                                                                                                                                                                                                                                                                                                                                                        | 266                                                                                                                                                                                                                                                                                                                                                                                                                                                                                                                                                       | 46                                                                                                                                                                                                                                                                                                                                                                                                                                                                                                                                                                                                                                                                                                                                                                                                                                |
| 889     | 591                                                           | 50                                                                                                                                                                                                                                                                          |                                                                                                                                                                                                                                                                                                                                                                                                            | 1,475                                                                                                                                                                                                                                                                                                                                                                                                      | 915                                                                                                                                                                                                                                                                                                                                                                                                                                                                                                                                                       | 61                                                                                                                                                                                                                                                                                                                                                                                                                                                                                                                                                                                                                                                                                                                                                                                                                                |
| 31.2%   | 24.9%                                                         |                                                                                                                                                                                                                                                                             |                                                                                                                                                                                                                                                                                                                                                                                                            | 27.7%                                                                                                                                                                                                                                                                                                                                                                                                      | 21.0%                                                                                                                                                                                                                                                                                                                                                                                                                                                                                                                                                     |                                                                                                                                                                                                                                                                                                                                                                                                                                                                                                                                                                                                                                                                                                                                                                                                                                   |
| 16      | 40                                                            | (61)                                                                                                                                                                                                                                                                        |                                                                                                                                                                                                                                                                                                                                                                                                            | 39                                                                                                                                                                                                                                                                                                                                                                                                         | 81                                                                                                                                                                                                                                                                                                                                                                                                                                                                                                                                                        | (52)                                                                                                                                                                                                                                                                                                                                                                                                                                                                                                                                                                                                                                                                                                                                                                                                                              |
| 112     | 101                                                           | 11                                                                                                                                                                                                                                                                          |                                                                                                                                                                                                                                                                                                                                                                                                            | 222                                                                                                                                                                                                                                                                                                                                                                                                        | 196                                                                                                                                                                                                                                                                                                                                                                                                                                                                                                                                                       | 13                                                                                                                                                                                                                                                                                                                                                                                                                                                                                                                                                                                                                                                                                                                                                                                                                                |
| 761     | 450                                                           | 69                                                                                                                                                                                                                                                                          |                                                                                                                                                                                                                                                                                                                                                                                                            | 1,214                                                                                                                                                                                                                                                                                                                                                                                                      | 638                                                                                                                                                                                                                                                                                                                                                                                                                                                                                                                                                       | 90                                                                                                                                                                                                                                                                                                                                                                                                                                                                                                                                                                                                                                                                                                                                                                                                                                |
| 169     | 69                                                            | 145                                                                                                                                                                                                                                                                         | _                                                                                                                                                                                                                                                                                                                                                                                                          | 301                                                                                                                                                                                                                                                                                                                                                                                                        | 122                                                                                                                                                                                                                                                                                                                                                                                                                                                                                                                                                       | 146                                                                                                                                                                                                                                                                                                                                                                                                                                                                                                                                                                                                                                                                                                                                                                                                                               |
| 592     | 382                                                           | 55                                                                                                                                                                                                                                                                          |                                                                                                                                                                                                                                                                                                                                                                                                            | 913                                                                                                                                                                                                                                                                                                                                                                                                        | 516                                                                                                                                                                                                                                                                                                                                                                                                                                                                                                                                                       | 77                                                                                                                                                                                                                                                                                                                                                                                                                                                                                                                                                                                                                                                                                                                                                                                                                                |
| (257)   | (558)                                                         |                                                                                                                                                                                                                                                                             | _                                                                                                                                                                                                                                                                                                                                                                                                          | 96                                                                                                                                                                                                                                                                                                                                                                                                         | (753)                                                                                                                                                                                                                                                                                                                                                                                                                                                                                                                                                     |                                                                                                                                                                                                                                                                                                                                                                                                                                                                                                                                                                                                                                                                                                                                                                                                                                   |
| 335     | (177)                                                         |                                                                                                                                                                                                                                                                             |                                                                                                                                                                                                                                                                                                                                                                                                            | 1,009                                                                                                                                                                                                                                                                                                                                                                                                      | (237)                                                                                                                                                                                                                                                                                                                                                                                                                                                                                                                                                     |                                                                                                                                                                                                                                                                                                                                                                                                                                                                                                                                                                                                                                                                                                                                                                                                                                   |
| 12.7    | 8.2                                                           | 55                                                                                                                                                                                                                                                                          |                                                                                                                                                                                                                                                                                                                                                                                                            | 19.5                                                                                                                                                                                                                                                                                                                                                                                                       | 11.1                                                                                                                                                                                                                                                                                                                                                                                                                                                                                                                                                      | 77                                                                                                                                                                                                                                                                                                                                                                                                                                                                                                                                                                                                                                                                                                                                                                                                                                |
| 722     | 544                                                           | 33                                                                                                                                                                                                                                                                          |                                                                                                                                                                                                                                                                                                                                                                                                            | 1,185                                                                                                                                                                                                                                                                                                                                                                                                      | 819                                                                                                                                                                                                                                                                                                                                                                                                                                                                                                                                                       | 45                                                                                                                                                                                                                                                                                                                                                                                                                                                                                                                                                                                                                                                                                                                                                                                                                                |
|         | 2016-17 2,517 330 889 31.2% 16 112 761 169 592 (257) 335 12.7 | 2,517       2,145         330       231         889       591         31.2%       24.9%         16       40         112       101         761       450         169       69         592       382         (257)       (558)         335       (177)         12.7       8.2 | 2016-17       2015-16       Change         2,517       2,145       17         330       231       43         889       591       50         31.2%       24.9%         16       40       (61)         112       101       11         761       450       69         169       69       145         592       382       55         (257)       (558)         335       (177)         12.7       8.2       55 | 2016-17       2015-16       Change         2,517       2,145       17         330       231       43         889       591       50         31.2%       24.9%         16       40       (61)         112       101       11         761       450       69         169       69       145         592       382       55         (257)       (558)         335       (177)         12.7       8.2       55 | 2016-17       2015-16       Change       2016-17         2,517       2,145       17       4,944         330       231       43       388         889       591       50       1,475         31.2%       24.9%       27.7%         16       40       (61)       39         112       101       11       222         761       450       69       1,214         169       69       145       301         592       382       55       913         (257)       (558)       96         335       (177)       1,009         12.7       8.2       55       19.5 | 2016-17         2015-16         Change         2016-17         2015-16           2,517         2,145         17         4,944         4,092           330         231         43         388         266           889         591         50         1,475         915           31.2%         24.9%         27.7%         21.0%           16         40         (61)         39         81           112         101         11         222         196           761         450         69         1,214         638           169         69         145         301         122           592         382         55         913         516           (257)         (558)         96         (753)           335         (177)         1,009         (237)           12.7         8.2         55         19.5         11.1 |