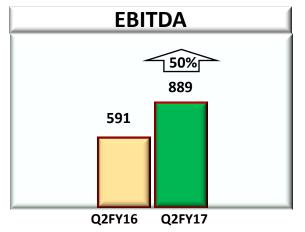

# Standalone Financial Performance

(₹ Cr.)

|         |                                                               |                                                                                                                                                                                                                                                                             | _                                                                                                                                                                                                                                                                                                                                                                                                          |                                                                                                                                                                                                                                                                                                                                                                                                            |                                                                                                                                                                                                                                                                                                                                                                                                                                                                                                                                                           | (\ \ \ \ \ \ \ \ \ \ \ \ \ \ \ \ \ \ \                                                                                                                                                                                                                                                                                                                                                                                                                                                                                                                                                                                                                                                                                                                                                                                            |
|---------|---------------------------------------------------------------|-----------------------------------------------------------------------------------------------------------------------------------------------------------------------------------------------------------------------------------------------------------------------------|------------------------------------------------------------------------------------------------------------------------------------------------------------------------------------------------------------------------------------------------------------------------------------------------------------------------------------------------------------------------------------------------------------|------------------------------------------------------------------------------------------------------------------------------------------------------------------------------------------------------------------------------------------------------------------------------------------------------------------------------------------------------------------------------------------------------------|-----------------------------------------------------------------------------------------------------------------------------------------------------------------------------------------------------------------------------------------------------------------------------------------------------------------------------------------------------------------------------------------------------------------------------------------------------------------------------------------------------------------------------------------------------------|-----------------------------------------------------------------------------------------------------------------------------------------------------------------------------------------------------------------------------------------------------------------------------------------------------------------------------------------------------------------------------------------------------------------------------------------------------------------------------------------------------------------------------------------------------------------------------------------------------------------------------------------------------------------------------------------------------------------------------------------------------------------------------------------------------------------------------------|
| Quart   | %                                                             |                                                                                                                                                                                                                                                                             | Half Year                                                                                                                                                                                                                                                                                                                                                                                                  |                                                                                                                                                                                                                                                                                                                                                                                                            | %                                                                                                                                                                                                                                                                                                                                                                                                                                                                                                                                                         |                                                                                                                                                                                                                                                                                                                                                                                                                                                                                                                                                                                                                                                                                                                                                                                                                                   |
| 2016-17 | 2015-16                                                       | Change                                                                                                                                                                                                                                                                      |                                                                                                                                                                                                                                                                                                                                                                                                            | 2016-17                                                                                                                                                                                                                                                                                                                                                                                                    | 2015-16                                                                                                                                                                                                                                                                                                                                                                                                                                                                                                                                                   | Change                                                                                                                                                                                                                                                                                                                                                                                                                                                                                                                                                                                                                                                                                                                                                                                                                            |
| 2,517   | 2,145                                                         | 17                                                                                                                                                                                                                                                                          |                                                                                                                                                                                                                                                                                                                                                                                                            | 4,944                                                                                                                                                                                                                                                                                                                                                                                                      | 4,092                                                                                                                                                                                                                                                                                                                                                                                                                                                                                                                                                     | 21                                                                                                                                                                                                                                                                                                                                                                                                                                                                                                                                                                                                                                                                                                                                                                                                                                |
| 330     | 231                                                           | 43                                                                                                                                                                                                                                                                          |                                                                                                                                                                                                                                                                                                                                                                                                            | 388                                                                                                                                                                                                                                                                                                                                                                                                        | 266                                                                                                                                                                                                                                                                                                                                                                                                                                                                                                                                                       | 46                                                                                                                                                                                                                                                                                                                                                                                                                                                                                                                                                                                                                                                                                                                                                                                                                                |
| 889     | 591                                                           | 50                                                                                                                                                                                                                                                                          |                                                                                                                                                                                                                                                                                                                                                                                                            | 1,475                                                                                                                                                                                                                                                                                                                                                                                                      | 915                                                                                                                                                                                                                                                                                                                                                                                                                                                                                                                                                       | 61                                                                                                                                                                                                                                                                                                                                                                                                                                                                                                                                                                                                                                                                                                                                                                                                                                |
| 31.2%   | 24.9%                                                         |                                                                                                                                                                                                                                                                             |                                                                                                                                                                                                                                                                                                                                                                                                            | 27.7%                                                                                                                                                                                                                                                                                                                                                                                                      | 21.0%                                                                                                                                                                                                                                                                                                                                                                                                                                                                                                                                                     |                                                                                                                                                                                                                                                                                                                                                                                                                                                                                                                                                                                                                                                                                                                                                                                                                                   |
| 16      | 40                                                            | (61)                                                                                                                                                                                                                                                                        |                                                                                                                                                                                                                                                                                                                                                                                                            | 39                                                                                                                                                                                                                                                                                                                                                                                                         | 81                                                                                                                                                                                                                                                                                                                                                                                                                                                                                                                                                        | (52)                                                                                                                                                                                                                                                                                                                                                                                                                                                                                                                                                                                                                                                                                                                                                                                                                              |
| 112     | 101                                                           | 11                                                                                                                                                                                                                                                                          |                                                                                                                                                                                                                                                                                                                                                                                                            | 222                                                                                                                                                                                                                                                                                                                                                                                                        | 196                                                                                                                                                                                                                                                                                                                                                                                                                                                                                                                                                       | 13                                                                                                                                                                                                                                                                                                                                                                                                                                                                                                                                                                                                                                                                                                                                                                                                                                |
| 761     | 450                                                           | 69                                                                                                                                                                                                                                                                          |                                                                                                                                                                                                                                                                                                                                                                                                            | 1,214                                                                                                                                                                                                                                                                                                                                                                                                      | 638                                                                                                                                                                                                                                                                                                                                                                                                                                                                                                                                                       | 90                                                                                                                                                                                                                                                                                                                                                                                                                                                                                                                                                                                                                                                                                                                                                                                                                                |
| 169     | 69                                                            | 145                                                                                                                                                                                                                                                                         | _                                                                                                                                                                                                                                                                                                                                                                                                          | 301                                                                                                                                                                                                                                                                                                                                                                                                        | 122                                                                                                                                                                                                                                                                                                                                                                                                                                                                                                                                                       | 146                                                                                                                                                                                                                                                                                                                                                                                                                                                                                                                                                                                                                                                                                                                                                                                                                               |
| 592     | 382                                                           | 55                                                                                                                                                                                                                                                                          |                                                                                                                                                                                                                                                                                                                                                                                                            | 913                                                                                                                                                                                                                                                                                                                                                                                                        | 516                                                                                                                                                                                                                                                                                                                                                                                                                                                                                                                                                       | 77                                                                                                                                                                                                                                                                                                                                                                                                                                                                                                                                                                                                                                                                                                                                                                                                                                |
| (257)   | (558)                                                         |                                                                                                                                                                                                                                                                             | _                                                                                                                                                                                                                                                                                                                                                                                                          | 96                                                                                                                                                                                                                                                                                                                                                                                                         | (753)                                                                                                                                                                                                                                                                                                                                                                                                                                                                                                                                                     |                                                                                                                                                                                                                                                                                                                                                                                                                                                                                                                                                                                                                                                                                                                                                                                                                                   |
| 335     | (177)                                                         |                                                                                                                                                                                                                                                                             |                                                                                                                                                                                                                                                                                                                                                                                                            | 1,009                                                                                                                                                                                                                                                                                                                                                                                                      | (237)                                                                                                                                                                                                                                                                                                                                                                                                                                                                                                                                                     |                                                                                                                                                                                                                                                                                                                                                                                                                                                                                                                                                                                                                                                                                                                                                                                                                                   |
| 12.7    | 8.2                                                           | 55                                                                                                                                                                                                                                                                          |                                                                                                                                                                                                                                                                                                                                                                                                            | 19.5                                                                                                                                                                                                                                                                                                                                                                                                       | 11.1                                                                                                                                                                                                                                                                                                                                                                                                                                                                                                                                                      | 77                                                                                                                                                                                                                                                                                                                                                                                                                                                                                                                                                                                                                                                                                                                                                                                                                                |
| 722     | 544                                                           | 33                                                                                                                                                                                                                                                                          |                                                                                                                                                                                                                                                                                                                                                                                                            | 1,185                                                                                                                                                                                                                                                                                                                                                                                                      | 819                                                                                                                                                                                                                                                                                                                                                                                                                                                                                                                                                       | 45                                                                                                                                                                                                                                                                                                                                                                                                                                                                                                                                                                                                                                                                                                                                                                                                                                |
|         | 2016-17 2,517 330 889 31.2% 16 112 761 169 592 (257) 335 12.7 | 2,517       2,145         330       231         889       591         31.2%       24.9%         16       40         112       101         761       450         169       69         592       382         (257)       (558)         335       (177)         12.7       8.2 | 2016-17       2015-16       Change         2,517       2,145       17         330       231       43         889       591       50         31.2%       24.9%         16       40       (61)         112       101       11         761       450       69         169       69       145         592       382       55         (257)       (558)         335       (177)         12.7       8.2       55 | 2016-17       2015-16       Change         2,517       2,145       17         330       231       43         889       591       50         31.2%       24.9%         16       40       (61)         112       101       11         761       450       69         169       69       145         592       382       55         (257)       (558)         335       (177)         12.7       8.2       55 | 2016-17       2015-16       Change       2016-17         2,517       2,145       17       4,944         330       231       43       388         889       591       50       1,475         31.2%       24.9%       27.7%         16       40       (61)       39         112       101       11       222         761       450       69       1,214         169       69       145       301         592       382       55       913         (257)       (558)       96         335       (177)       1,009         12.7       8.2       55       19.5 | 2016-17         2015-16         Change         2016-17         2015-16           2,517         2,145         17         4,944         4,092           330         231         43         388         266           889         591         50         1,475         915           31.2%         24.9%         27.7%         21.0%           16         40         (61)         39         81           112         101         11         222         196           761         450         69         1,214         638           169         69         145         301         122           592         382         55         913         516           (257)         (558)         96         (753)           335         (177)         1,009         (237)           12.7         8.2         55         19.5         11.1 |