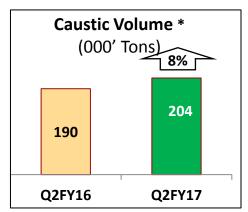

#### **Caustic Sales Volume**

204K Tons

Up 8% YoY

### **Chemical: Performance**

\* Includes captive consumption

- Increase in volume by 8% YoY
  - Additional volume from Ganjam plant which was acquired in Sep. 15
- ECU realisation up by 2% YoY
  - Sequentially lower with normalised production in the industry
- EBITDA was up by 26% at ₹213 Cr.
  - > Higher volumes
  - Improvement in margins from 20% to 23%
- Brownfield expansion at Vilayat
  - Environmental clearance expected shortly

# **Chemical: Summary**

|                               |       | Quarter 2 |         | %      | Half    | Year    | %      |
|-------------------------------|-------|-----------|---------|--------|---------|---------|--------|
|                               |       | 2016-17   | 2015-16 | Change | 2016-17 | 2015-16 | Change |
| Capacity                      | КТРА  | 210       | 186     | 13     | 420     | 373     | 13     |
| Production (in '000s)         | MT    | 200       | 185     | 8      | 392     | 353     | 11     |
| Sales Volumes (in '000s)      | MT    | 204       | 190     | 8      | 393     | 358     | 10     |
| Net Revenue                   | ₹ Cr. | 920       | 830     | 11     | 1,823   | 1,605   | 14     |
| EBITDA                        | ₹ Cr. | 213       | 169     | 26     | 445     | 341     | 30     |
| EBITDA Margin                 | %     | 23.1%     | 20.4%   |        | 24.4%   | 21.2%   |        |
| EBIT                          | ₹ Cr. | 162       | 127     | 27     | 343     | 259     | 33     |
| Capital Employed (Incl. CWIP) | ₹ Cr. | 3,705     | 3,869   | (4)    | 3,705   | 3,869   | -4     |
| ROAvCE (Excl. CWIP)           | %     | 18.1%     | 14.2%   |        | 19.1%   | 20.0%   |        |