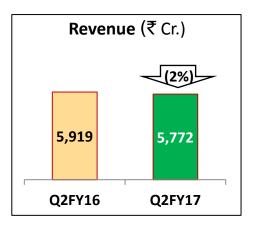

Revenue

₹ 5,772 Cr.

Down 2% YoY

**EBITDA** 

₹ 1,378 Cr.

Up 16% YoY

Sustained Operating Profit of > ₹ 1000/ton

#### **Revenue Chart**

(₹ Cr.) Half Year Quarter 2 % % 2016-17 2015-16 2015-16 2016-17 Change Change 3,394 2,691 **26** Viscose Staple Fibre 1,740 1,437 21 Chemical 1,823 1,605 14 920 830 11 41 50 Others 21 25 (315) (254)Eliminations (Inter Segment) (163) (147)4,944 4,092 Standalone Net Revenue 2,517 2,145 17 **Subsidiaries** 12,362 12,260 5,772 5,919 (2) 1 Cement 189 201 (6) **Textiles** 107 112 (4) (18) (22)Eliminations (Inter Company)/ Others (9) (10)Total for Subsidiaries & JVs 12,532 5,870 6,022 12,440 (3) 16,532 6 Consolidated Net Revenue 8,387 3 17,476 8,166

# **Cement: Summary**

|                               |         | Quar    | ter 2   | %           | Half Year |         |  |
|-------------------------------|---------|---------|---------|-------------|-----------|---------|--|
|                               |         | 2016-17 | 2015-16 | Change      | 2016-17   | 2015-16 |  |
| Grey Cement                   |         |         |         |             |           |         |  |
| Capacity                      | Mn. TPA | 17.31   | 16.51   | 5           | 34.63     | 33.03   |  |
| Production                    | Mn. MT  | 11.18   | 11.45   | (2)         | 24.66     | 24.30   |  |
| Cement Sales Volumes \$       | Mn. MT  | 11.21   | 11.44   | (2)         | 24.79     | 24.31   |  |
| Clinker Sales Volumes         | Mn. MT  | 0.36    | 0.07    |             | 0.55      | 0.15    |  |
| White Cement & Putty          |         |         |         | <del></del> |           |         |  |
| Sales Volumes \$\$            | Lac MT  | 3.14    | 3.22    | (2)         | 5.98      | 5.89    |  |
| Net Revenue                   | ₹ Cr.   | 5,772   | 5,919   | (2)         | 12,362    | 12,260  |  |
| EBITDA                        | ₹ Cr.   | 1,378   | 1,186   | 16          | 3,004     | 2,486   |  |
| EBITDA Margin                 | %       | 23.2%   | 19.6%   |             | 23.7%     | 19.9%   |  |
| EBIT                          | ₹ Cr.   | 1,043   | 832     | 25          | 2,347     | 1,829   |  |
| Capital Employed (Incl. CWIP) | ₹ Cr.   | 32,096  | 30,859  | 4           | 32,096    | 30,859  |  |
| ROAvCE (Excl. CWIP)           | %       | 13.7%   | 12.1%   |             | 15.4%     | 13.3%   |  |