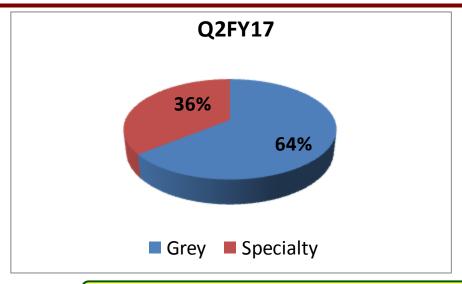

### **VSF: Volume Drivers**

Share of specialty fibre increased from 31% to 36% on higher volume

Increase in proportion of domestic sales from 65% to 71% on higher volume