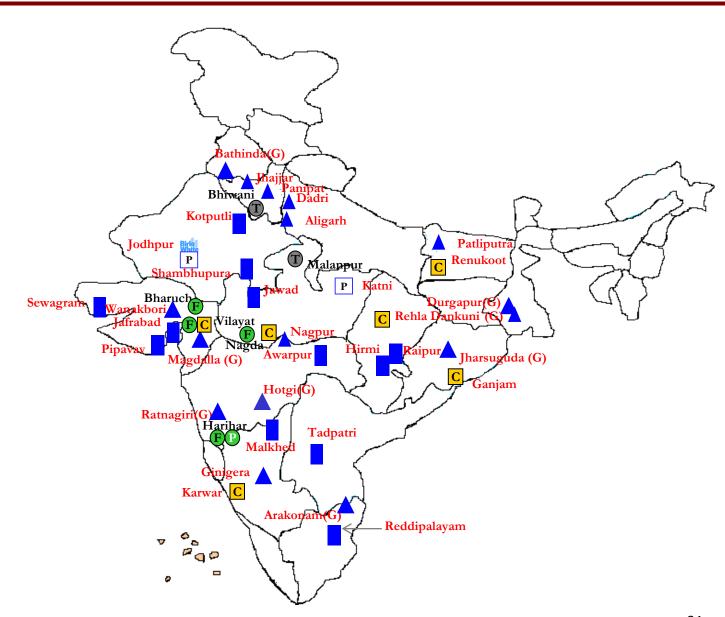

### Plant Locations – Grasim & Its subsidiaries

- ▲ UltraTech Grinding Units (G)
- Ultra Tech White Cement Plant
- P UltraTech Putty Plant
- Fibre plants
- Pulp plant
- c Chemical plant
- Textiles units

Not to scale