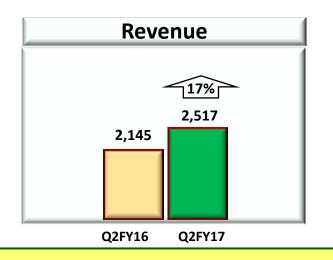

# Standalone Financial Performance

(₹ Cr.)

|         |                                                               |                                                                                                                                                                                                                                                                             | _                                                                                                                                                                                                                                                                                                                                                                                                          |                                                                                                                                                                                                                                                                                                                                                                                                            |                                                                                                                                                                                                                                                                                                                                                                                                                                                                                                                                                           | (\ \ \ \ \ \ \ \ \ \ \ \ \ \ \ \ \ \ \                                                                                                                                                                                                                                                                                                                                                                                                                                                                                                                                                                                                                                                                                                                                                                                            |
|---------|---------------------------------------------------------------|-----------------------------------------------------------------------------------------------------------------------------------------------------------------------------------------------------------------------------------------------------------------------------|------------------------------------------------------------------------------------------------------------------------------------------------------------------------------------------------------------------------------------------------------------------------------------------------------------------------------------------------------------------------------------------------------------|------------------------------------------------------------------------------------------------------------------------------------------------------------------------------------------------------------------------------------------------------------------------------------------------------------------------------------------------------------------------------------------------------------|-----------------------------------------------------------------------------------------------------------------------------------------------------------------------------------------------------------------------------------------------------------------------------------------------------------------------------------------------------------------------------------------------------------------------------------------------------------------------------------------------------------------------------------------------------------|-----------------------------------------------------------------------------------------------------------------------------------------------------------------------------------------------------------------------------------------------------------------------------------------------------------------------------------------------------------------------------------------------------------------------------------------------------------------------------------------------------------------------------------------------------------------------------------------------------------------------------------------------------------------------------------------------------------------------------------------------------------------------------------------------------------------------------------|
| Quart   | %                                                             |                                                                                                                                                                                                                                                                             | Half Year                                                                                                                                                                                                                                                                                                                                                                                                  |                                                                                                                                                                                                                                                                                                                                                                                                            | %                                                                                                                                                                                                                                                                                                                                                                                                                                                                                                                                                         |                                                                                                                                                                                                                                                                                                                                                                                                                                                                                                                                                                                                                                                                                                                                                                                                                                   |
| 2016-17 | 2015-16                                                       | Change                                                                                                                                                                                                                                                                      |                                                                                                                                                                                                                                                                                                                                                                                                            | 2016-17                                                                                                                                                                                                                                                                                                                                                                                                    | 2015-16                                                                                                                                                                                                                                                                                                                                                                                                                                                                                                                                                   | Change                                                                                                                                                                                                                                                                                                                                                                                                                                                                                                                                                                                                                                                                                                                                                                                                                            |
| 2,517   | 2,145                                                         | 17                                                                                                                                                                                                                                                                          |                                                                                                                                                                                                                                                                                                                                                                                                            | 4,944                                                                                                                                                                                                                                                                                                                                                                                                      | 4,092                                                                                                                                                                                                                                                                                                                                                                                                                                                                                                                                                     | 21                                                                                                                                                                                                                                                                                                                                                                                                                                                                                                                                                                                                                                                                                                                                                                                                                                |
| 330     | 231                                                           | 43                                                                                                                                                                                                                                                                          |                                                                                                                                                                                                                                                                                                                                                                                                            | 388                                                                                                                                                                                                                                                                                                                                                                                                        | 266                                                                                                                                                                                                                                                                                                                                                                                                                                                                                                                                                       | 46                                                                                                                                                                                                                                                                                                                                                                                                                                                                                                                                                                                                                                                                                                                                                                                                                                |
| 889     | 591                                                           | 50                                                                                                                                                                                                                                                                          |                                                                                                                                                                                                                                                                                                                                                                                                            | 1,475                                                                                                                                                                                                                                                                                                                                                                                                      | 915                                                                                                                                                                                                                                                                                                                                                                                                                                                                                                                                                       | 61                                                                                                                                                                                                                                                                                                                                                                                                                                                                                                                                                                                                                                                                                                                                                                                                                                |
| 31.2%   | 24.9%                                                         |                                                                                                                                                                                                                                                                             |                                                                                                                                                                                                                                                                                                                                                                                                            | 27.7%                                                                                                                                                                                                                                                                                                                                                                                                      | 21.0%                                                                                                                                                                                                                                                                                                                                                                                                                                                                                                                                                     |                                                                                                                                                                                                                                                                                                                                                                                                                                                                                                                                                                                                                                                                                                                                                                                                                                   |
| 16      | 40                                                            | (61)                                                                                                                                                                                                                                                                        |                                                                                                                                                                                                                                                                                                                                                                                                            | 39                                                                                                                                                                                                                                                                                                                                                                                                         | 81                                                                                                                                                                                                                                                                                                                                                                                                                                                                                                                                                        | (52)                                                                                                                                                                                                                                                                                                                                                                                                                                                                                                                                                                                                                                                                                                                                                                                                                              |
| 112     | 101                                                           | 11                                                                                                                                                                                                                                                                          |                                                                                                                                                                                                                                                                                                                                                                                                            | 222                                                                                                                                                                                                                                                                                                                                                                                                        | 196                                                                                                                                                                                                                                                                                                                                                                                                                                                                                                                                                       | 13                                                                                                                                                                                                                                                                                                                                                                                                                                                                                                                                                                                                                                                                                                                                                                                                                                |
| 761     | 450                                                           | 69                                                                                                                                                                                                                                                                          |                                                                                                                                                                                                                                                                                                                                                                                                            | 1,214                                                                                                                                                                                                                                                                                                                                                                                                      | 638                                                                                                                                                                                                                                                                                                                                                                                                                                                                                                                                                       | 90                                                                                                                                                                                                                                                                                                                                                                                                                                                                                                                                                                                                                                                                                                                                                                                                                                |
| 169     | 69                                                            | 145                                                                                                                                                                                                                                                                         | _                                                                                                                                                                                                                                                                                                                                                                                                          | 301                                                                                                                                                                                                                                                                                                                                                                                                        | 122                                                                                                                                                                                                                                                                                                                                                                                                                                                                                                                                                       | 146                                                                                                                                                                                                                                                                                                                                                                                                                                                                                                                                                                                                                                                                                                                                                                                                                               |
| 592     | 382                                                           | 55                                                                                                                                                                                                                                                                          |                                                                                                                                                                                                                                                                                                                                                                                                            | 913                                                                                                                                                                                                                                                                                                                                                                                                        | 516                                                                                                                                                                                                                                                                                                                                                                                                                                                                                                                                                       | 77                                                                                                                                                                                                                                                                                                                                                                                                                                                                                                                                                                                                                                                                                                                                                                                                                                |
| (257)   | (558)                                                         |                                                                                                                                                                                                                                                                             | _                                                                                                                                                                                                                                                                                                                                                                                                          | 96                                                                                                                                                                                                                                                                                                                                                                                                         | (753)                                                                                                                                                                                                                                                                                                                                                                                                                                                                                                                                                     |                                                                                                                                                                                                                                                                                                                                                                                                                                                                                                                                                                                                                                                                                                                                                                                                                                   |
| 335     | (177)                                                         |                                                                                                                                                                                                                                                                             |                                                                                                                                                                                                                                                                                                                                                                                                            | 1,009                                                                                                                                                                                                                                                                                                                                                                                                      | (237)                                                                                                                                                                                                                                                                                                                                                                                                                                                                                                                                                     |                                                                                                                                                                                                                                                                                                                                                                                                                                                                                                                                                                                                                                                                                                                                                                                                                                   |
| 12.7    | 8.2                                                           | 55                                                                                                                                                                                                                                                                          |                                                                                                                                                                                                                                                                                                                                                                                                            | 19.5                                                                                                                                                                                                                                                                                                                                                                                                       | 11.1                                                                                                                                                                                                                                                                                                                                                                                                                                                                                                                                                      | 77                                                                                                                                                                                                                                                                                                                                                                                                                                                                                                                                                                                                                                                                                                                                                                                                                                |
| 722     | 544                                                           | 33                                                                                                                                                                                                                                                                          |                                                                                                                                                                                                                                                                                                                                                                                                            | 1,185                                                                                                                                                                                                                                                                                                                                                                                                      | 819                                                                                                                                                                                                                                                                                                                                                                                                                                                                                                                                                       | 45                                                                                                                                                                                                                                                                                                                                                                                                                                                                                                                                                                                                                                                                                                                                                                                                                                |
|         | 2016-17 2,517 330 889 31.2% 16 112 761 169 592 (257) 335 12.7 | 2,517       2,145         330       231         889       591         31.2%       24.9%         16       40         112       101         761       450         169       69         592       382         (257)       (558)         335       (177)         12.7       8.2 | 2016-17       2015-16       Change         2,517       2,145       17         330       231       43         889       591       50         31.2%       24.9%         16       40       (61)         112       101       11         761       450       69         169       69       145         592       382       55         (257)       (558)         335       (177)         12.7       8.2       55 | 2016-17       2015-16       Change         2,517       2,145       17         330       231       43         889       591       50         31.2%       24.9%         16       40       (61)         112       101       11         761       450       69         169       69       145         592       382       55         (257)       (558)         335       (177)         12.7       8.2       55 | 2016-17       2015-16       Change       2016-17         2,517       2,145       17       4,944         330       231       43       388         889       591       50       1,475         31.2%       24.9%       27.7%         16       40       (61)       39         112       101       11       222         761       450       69       1,214         169       69       145       301         592       382       55       913         (257)       (558)       96         335       (177)       1,009         12.7       8.2       55       19.5 | 2016-17         2015-16         Change         2016-17         2015-16           2,517         2,145         17         4,944         4,092           330         231         43         388         266           889         591         50         1,475         915           31.2%         24.9%         27.7%         21.0%           16         40         (61)         39         81           112         101         11         222         196           761         450         69         1,214         638           169         69         145         301         122           592         382         55         913         516           (257)         (558)         96         (753)           335         (177)         1,009         (237)           12.7         8.2         55         19.5         11.1 |