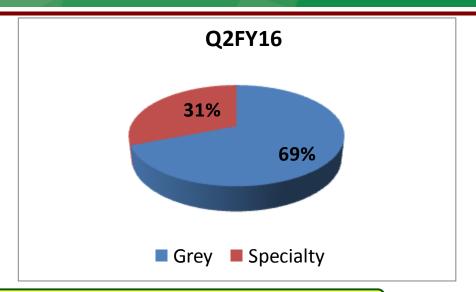

### **VSF: Volume Drivers**

Share of specialty fibre increased from 31% to 36% on higher volume

Increase in proportion of domestic sales from 65% to 71% on higher volume