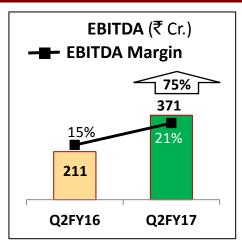

**EBITDA** 

₹ 371 Cr.

Up 75% YoY

Investment for Growth yielding results, leading to improved ROAvCE

#### **VSF**: Performance

- Volume continues to remain strong, up 9% YoY
  - Operating at full capacity
  - Domestic markets sales up by 19%
  - Strong growth in specialty fiber
- Realisation up 12% YoY
  - Improvement in global prices
  - Increase in pulp cost
- EBITDA increased to ₹ 371 Cr.
  - Higher volume and realisation
  - Improvement in operating efficiencies
  - Improved sales mix
  - > Economies of scale
- Better performance of Pulp and Fibre JVs
  - Company's share of PAT at ₹ 50 Cr. as against ₹ 11 Cr. in Q2LY driven by higher volume and improved realisation

# **Viscose Staple Fibre: Summary**

|                               |       | Quarter 2 |         | %      | % Half Year |         |         | %      |
|-------------------------------|-------|-----------|---------|--------|-------------|---------|---------|--------|
|                               |       | 2016-17   | 2015-16 | Change |             | 2016-17 | 2015-16 | Change |
| Capacity                      | КТРА  | 125       | 125     | -      |             | 250     | 250     | -      |
| Production (in '000s)         | MT    | 127       | 121     | 5      |             | 241     | 215     | 12     |
| Sales Volumes (in '000s)      | MT    | 124       | 114     | 9      |             | 245     | 216     | 13     |
| Net Revenue                   | ₹ Cr. | 1,740     | 1,437   | 21     |             | 3,394   | 2,691   | 26     |
| EBITDA                        | ₹ Cr. | 371       | 211     | 75     |             | 693     | 350     | 98     |
| EBITDA Margin                 | %     | 21.2%     | 14.7%   |        |             | 20.3%   | 13.0%   |        |
| EBIT                          | ₹ Cr. | 313       | 156     | 100    |             | 579     | 244     | 137    |
| Capital Employed (Incl. CWIP) | ₹ Cr. | 4,849     | 5,190   | (7)    |             | 4,849   | 5,190   | (7)    |
| ROAvCE (Excl. CWIP)           | %     | 27.1%     | 13.1%   |        |             | 24.4%   | 10.0%   |        |