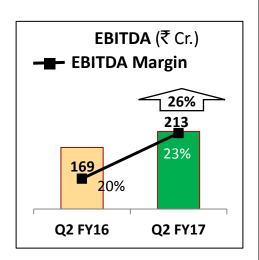

#### **EBITDA**

₹ 213 Cr.

Up 26% YoY

Investment for Growth yielding results, leading to improved ROAvCE

### **Chemical: Performance**

\* Includes captive consumption

- Increase in volume by 8% YoY
  - Additional volume from Ganjam plant which was acquired in Sep. 15
- ECU realisation up by 2% YoY
  - Sequentially lower with normalised production in the industry
- EBITDA was up by 26% at ₹213 Cr.
  - > Higher volumes
  - Improvement in margins from 20% to 23%
- Brownfield expansion at Vilayat
  - Environmental clearance expected shortly

# **EBITDA – Chart**

(₹ Cr.)

| Half    | Half Year % |        |                                      | Quar    | %       |        |
|---------|-------------|--------|--------------------------------------|---------|---------|--------|
| 2016-17 | 2015-16     | Change |                                      | 2016-17 | 2015-16 | Change |
| 693     | 350         | 98     | Viscose Staple Fibre                 | 371     | 211     | 75     |
| 445     | 341         | 30     | Chemical                             | 213     | 169     | 26     |
| 337     | 223         |        | Others                               | 305     | 210     |        |
| 1,475   | 915         | 61     | Standalone EBITDA                    | 889     | 591     | 50     |
|         |             |        | <u>Subsidiaries</u>                  |         |         |        |
| 3,004   | 2,486       | 21     | Cement                               | 1,378   | 1,186   | 16     |
| 7       | 11          | (40)   | Textiles                             | 5       | 5       | (17)   |
| (173)   | (159)       |        | Eliminations (Inter Company )/Others | (173)   | (157)   |        |
| 2,837   | 2,339       | 21     | Total for Subsidiaries & JVs         | 1,209   | 1,035   | 17     |
| 4,312   | 3,254       | 33     | Consolidated EBITDA                  | 2,098   | 1,626   | 29     |

# **Chemical: Summary**

|                               |       | Quarter 2 |         | %      | Half    | Year    | %      |
|-------------------------------|-------|-----------|---------|--------|---------|---------|--------|
|                               |       | 2016-17   | 2015-16 | Change | 2016-17 | 2015-16 | Change |
| Capacity                      | КТРА  | 210       | 186     | 13     | 420     | 373     | 13     |
| Production (in '000s)         | MT    | 200       | 185     | 8      | 392     | 353     | 11     |
| Sales Volumes (in '000s)      | MT    | 204       | 190     | 8      | 393     | 358     | 10     |
| Net Revenue                   | ₹ Cr. | 920       | 830     | 11     | 1,823   | 1,605   | 14     |
| EBITDA                        | ₹ Cr. | 213       | 169     | 26     | 445     | 341     | 30     |
| EBITDA Margin                 | %     | 23.1%     | 20.4%   |        | 24.4%   | 21.2%   |        |
| EBIT                          | ₹ Cr. | 162       | 127     | 27     | 343     | 259     | 33     |
| Capital Employed (Incl. CWIP) | ₹ Cr. | 3,705     | 3,869   | (4)    | 3,705   | 3,869   | -4     |
| ROAvCE (Excl. CWIP)           | %     | 18.1%     | 14.2%   |        | 19.1%   | 20.0%   |        |