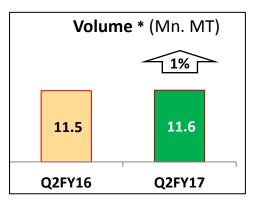

#### **Cement Business (UltraTech Cement)**

Market leader in India

Low Cement demand due to widespread monsoon

- Capacity utilisation for the industry at its lowest level

**Sales Volume** 

11.6 Mn. Tons

Up 1% YoY

#### **Cement: Performance**

\* Includes captive consumption for RMC

- Volume up by 1%
  - > Consistent rains impacted offtake
  - > Increasing penetration in rural markets
- Decline in total operational cost by 7%
  - Energy cost down by 19%
    - Benefit of low cost fuel inventory
    - Efficiency improvement
  - Logistic cost reduced by 4%
    - Improvement in lead distance
    - Optimisation of plant and market mix
- EBITDA up by 16% at ₹ 1,378 crore
  - Better operating margins helped by reduction in energy and logistics cost

# **Cement: Summary**

|                               |         | Quar    | ter 2   | %           | Half Year |         |  |
|-------------------------------|---------|---------|---------|-------------|-----------|---------|--|
|                               |         | 2016-17 | 2015-16 | Change      | 2016-17   | 2015-16 |  |
| Grey Cement                   |         |         |         |             |           |         |  |
| Capacity                      | Mn. TPA | 17.31   | 16.51   | 5           | 34.63     | 33.03   |  |
| Production                    | Mn. MT  | 11.18   | 11.45   | (2)         | 24.66     | 24.30   |  |
| Cement Sales Volumes \$       | Mn. MT  | 11.21   | 11.44   | (2)         | 24.79     | 24.31   |  |
| Clinker Sales Volumes         | Mn. MT  | 0.36    | 0.07    |             | 0.55      | 0.15    |  |
| White Cement & Putty          |         |         |         | <del></del> |           |         |  |
| Sales Volumes \$\$            | Lac MT  | 3.14    | 3.22    | (2)         | 5.98      | 5.89    |  |
| Net Revenue                   | ₹ Cr.   | 5,772   | 5,919   | (2)         | 12,362    | 12,260  |  |
| EBITDA                        | ₹ Cr.   | 1,378   | 1,186   | 16          | 3,004     | 2,486   |  |
| EBITDA Margin                 | %       | 23.2%   | 19.6%   |             | 23.7%     | 19.9%   |  |
| EBIT                          | ₹ Cr.   | 1,043   | 832     | 25          | 2,347     | 1,829   |  |
| Capital Employed (Incl. CWIP) | ₹ Cr.   | 32,096  | 30,859  | 4           | 32,096    | 30,859  |  |
| ROAvCE (Excl. CWIP)           | %       | 13.7%   | 12.1%   |             | 15.4%     | 13.3%   |  |