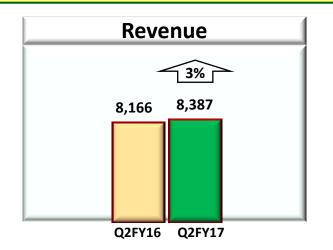

# **Consolidated Financial Performance**

|                                        |         |         |        | _ |         |         | (₹ Cr.) |
|----------------------------------------|---------|---------|--------|---|---------|---------|---------|
|                                        | Quart   |         | %      |   | Half    |         | %       |
|                                        | 2016-17 | 2015-16 | Change |   | 2016-17 | 2015-16 | Change  |
| Net Sales & Op. Income                 | 8,387   | 8,166   | 3      |   | 17,476  | 16,532  | 6       |
| Other Income                           | 312     | 206     | 52     |   | 512     | 339     | 51      |
| EBITDA                                 | 2,098   | 1,626   | 29     |   | 4,312   | 3,254   | 33      |
| EBITDA Margin (%)                      | 24.1%   | 19.4%   |        |   | 24.0%   | 19.3%   |         |
| Finance Cost                           | 167     | 188     | (12)   |   | 370     | 380     | (3)     |
| Depreciation                           | 449     | 457     | (2)    |   | 886     | 858     | 3       |
| Share in Profit of JVs & Associates    | 57      | 47      | 21     |   | 104     | 66      | 58      |
| Earnings before Tax                    | 1,539   | 1,028   | 50     |   | 3,160   | 2,081   | 52      |
| Total Tax                              | 449     | 270     | 66     |   | 930     | 576     | 61      |
| PAT (Before Minority Share)            | 1,090   | 758     | 44     |   | 2,230   | 1,505   | 48      |
| Less: Minority Share                   | 244     | 195     | 25     | _ | 553     | 435     | 27      |
| PAT (After Minority Share)             | 846     | 562     | 50     |   | 1,676   | 1,070   | 57      |
| Other Comprehensive Income (after tax) | 206     | (134)   |        | _ | 585     | (167)   |         |
| Total Comprehensive Income (after tax) | 1,052   | 429     | 145    |   | 2,261   | 903     | 150     |
| EPS                                    | 18.1    | 12.0    | 50     |   | 35.9    | 22.9    | 57      |
| Cash Profit (Before Minority Share)    | 1,607   | 1,335   | 20     |   | 3,277   | 2,692   | 22      |