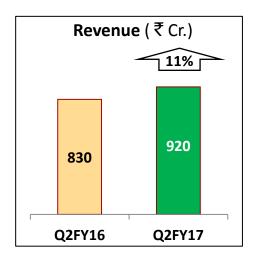

### **VSF**: Performance







- Volume continues to remain strong, up 9% YoY
  - Operating at full capacity
  - Domestic markets sales up by 19%
  - Strong growth in specialty fiber
- Realisation up 12% YoY
  - Improvement in global prices
  - Increase in pulp cost
- EBITDA increased to ₹ 371 Cr.
  - Higher volume and realisation
  - Improvement in operating efficiencies
  - Improved sales mix
  - > Economies of scale
- Better performance of Pulp and Fibre JVs
  - Company's share of PAT at ₹ 50 Cr. as against ₹ 11 Cr. in Q2LY driven by higher volume and improved realisation



### **VSF: Volume Drivers**





Share of specialty fibre increased from 31% to 36% on higher volume





Increase in proportion of domestic sales from 65% to 71% on higher volume



### **Chemical: Performance**







\* Includes captive consumption

- Increase in volume by 8% YoY
  - Additional volume from Ganjam plant which was acquired in Sep. 15
- ECU realisation up by 2% YoY
  - Sequentially lower with normalised production in the industry
- EBITDA was up by 26% at ₹213 Cr.
  - > Higher volumes
  - Improvement in margins from 20% to 23%
- Brownfield expansion at Vilayat
  - Environmental clearance expected shortly



#### **Cement: Performance**







\* Includes captive consumption for RMC

- Volume up by 1%
  - > Consistent rains impacted offtake
  - > Increasing penetration in rural markets
- Decline in total operational cost by 7%
  - Energy cost down by 19%
    - Benefit of low cost fuel inventory
    - Efficiency improvement
  - Logistic cost reduced by 4%
    - Improvement in lead dis