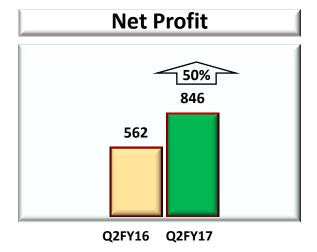

### **Financial Performance – Quarter 2**

₹ Cr.

#### Consolidated

# **Consolidated Financial Performance**

|                                        |         |         |        | _ |         |         | (₹ Cr.) |
|----------------------------------------|---------|---------|--------|---|---------|---------|---------|
|                                        | Quart   |         | %      |   | Half    |         | %       |
|                                        | 2016-17 | 2015-16 | Change |   | 2016-17 | 2015-16 | Change  |
| Net Sales & Op. Income                 | 8,387   | 8,166   | 3      |   | 17,476  | 16,532  | 6       |
| Other Income                           | 312     | 206     | 52     |   | 512     | 339     | 51      |
| EBITDA                                 | 2,098   | 1,626   | 29     |   | 4,312   | 3,254   | 33      |
| EBITDA Margin (%)                      | 24.1%   | 19.4%   |        |   | 24.0%   | 19.3%   |         |
| Finance Cost                           | 167     | 188     | (12)   |   | 370     | 380     | (3)     |
| Depreciation                           | 449     | 457     | (2)    |   | 886     | 858     | 3       |
| Share in Profit of JVs & Associates    | 57      | 47      | 21     |   | 104     | 66      | 58      |
| Earnings before Tax                    | 1,539   | 1,028   | 50     |   | 3,160   | 2,081   | 52      |
| Total Tax                              | 449     | 270     | 66     |   | 930     | 576     | 61      |
| PAT (Before Minority Share)            | 1,090   | 758     | 44     |   | 2,230   | 1,505   | 48      |
| Less: Minority Share                   | 244     | 195     | 25     | _ | 553     | 435     | 27      |
| PAT (After Minority Share)             | 846     | 562     | 50     |   | 1,676   | 1,070   | 57      |
| Other Comprehensive Income (after tax) | 206     | (134)   |        | _ | 585     | (167)   |         |
| Total Comprehensive Income (after tax) | 1,052   | 429     | 145    |   | 2,261   | 903     | 150     |
| EPS                                    | 18.1    | 12.0    | 50     |   | 35.9    | 22.9    | 57      |
| Cash Profit (Before Minority Share)    | 1,607   | 1,335   | 20     |   | 3,277   | 2,692   | 22      |